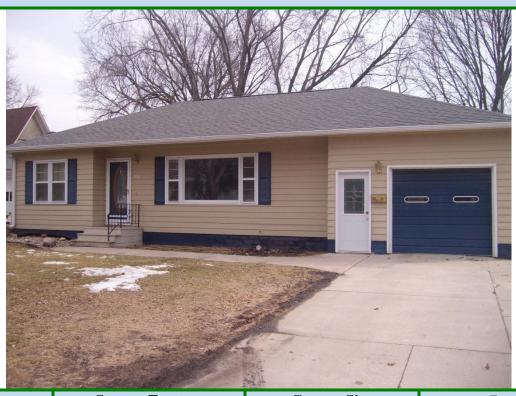

## FOR SALE 504 Madison Street, Emmetsburg \$118,000.00

|                               |                            | * 1000                       |                                                                                                                                             |
|-------------------------------|----------------------------|------------------------------|---------------------------------------------------------------------------------------------------------------------------------------------|
| Bedrooms<br>4                 | Square Footage<br>1,706    | Garage Size<br>15' x 20'     | Descrip This ranch sty located close Elementary Sch been recently Recent updates furnace, new cen floor coveri dishwasher, n windows in bas |
| Bathrooms<br>2                | House size<br>28' x 37'    | Basement<br>Full finished    |                                                                                                                                             |
| Year Built<br>1955            | Lot Size<br>66' x 132'     | Patio<br>11' x 14'           |                                                                                                                                             |
| School District<br>Emmetsburg | Heat<br>Nat Gas Forced Air | Air Conditioning<br>Central  |                                                                                                                                             |
| Taxes<br>\$2,200.00           | Average Gas<br>\$85.17     | Average Electric<br>\$125.00 |                                                                                                                                             |

## ption

tyle home is e to West chool and has y updated. s include new entral air, new ring, new new egress asement and more.